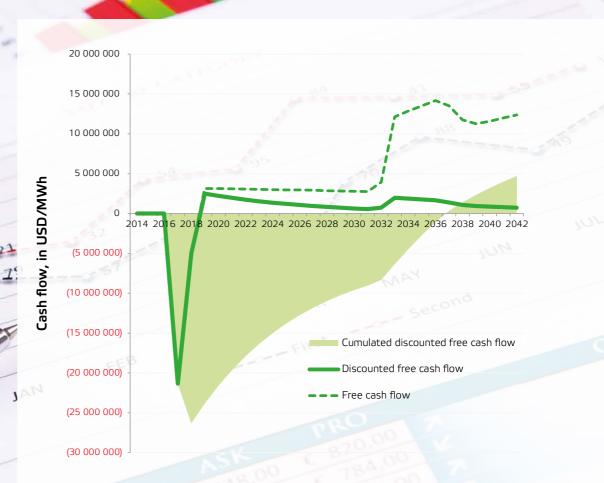

W

Project evaluation is an important milestone. It is the first task to be considered. It answers the most basic yet most important question - what is the level of return on the proposed investment?