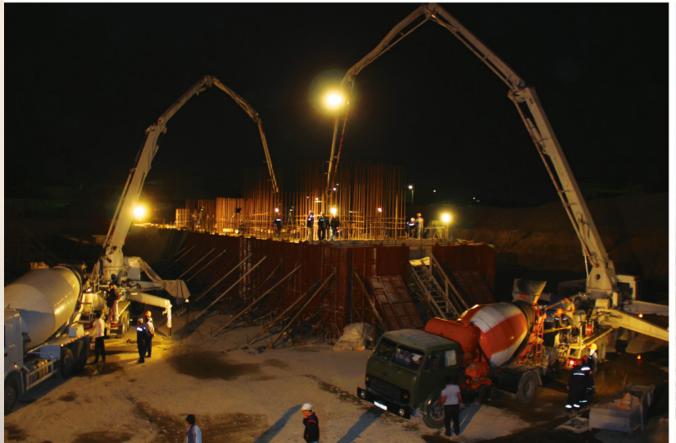

# MODERNISATION OF POWER PLANT IN TASHKENT, 370 MW

SYNECTA a. s. is a general EPC contractor of Tashkent power plant.

Thanks to modernisation project, the main source of power generation is now a combined cycle turbine. The gas and steam turbines were supplied by GE Energy, a leader in global gas and steam turbine equipment.

#### Modernisation of power plant in Tashkent, 370 MW

Thanks to modernisation of the power plant in Tashkent, the main source of power generation is now a combined cycle turbine suplied by GE Energy.

# ILLUSTRATION OF TASHKENT POWER PLANT CONSTRUCTION WORKS