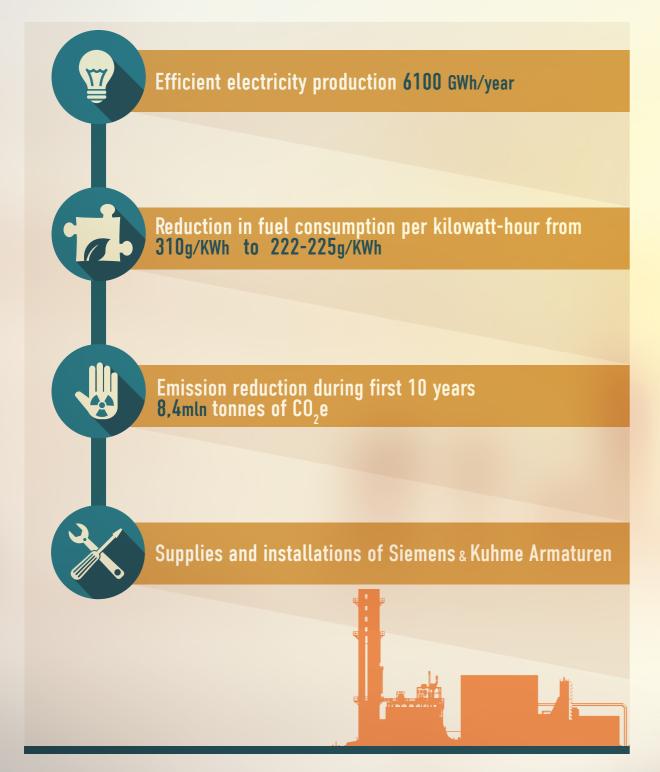

# SUPPLIES OF EQUIPMENT FOR THE POWER PLANT TALIMARJAN, 800 MW

The equipment needed for the repair was purchased from internationally known manufacturers.

The equipment was supplied by German companies Siemens and Kühme Armaturen.

#### Complete reconstruction of the power block of Talimarjan, 800 MW

The equipment needed for the repair was purchased from German companies Siemens and Kühme Armaturen.

#### **Direct projects**

**Talimarjan** Clean Generation Project emissions reduction 8,361,518 t CO<sub>2</sub>e.

**Tashkent** Power Project emissions reduction 3,903,428 t CO<sub>2</sub>e.