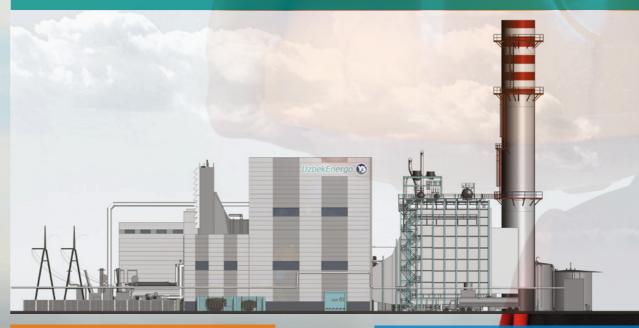

# MODERNISATION OF POWER PLANT IN TASHKENT, 370 MW

SYNECTA a. s. is a general EPC contractor of Tashkent power plant.

Thanks to modernisation project, the main source of power generation is now a combined cycle turbine. The gas and steam turbines were supplied by GE Energy, a leader in global gas and steam turbine equipment.

# ILLUSTRATION OF TASHKENT POWER PLANT CONSTRUCTION WORKS