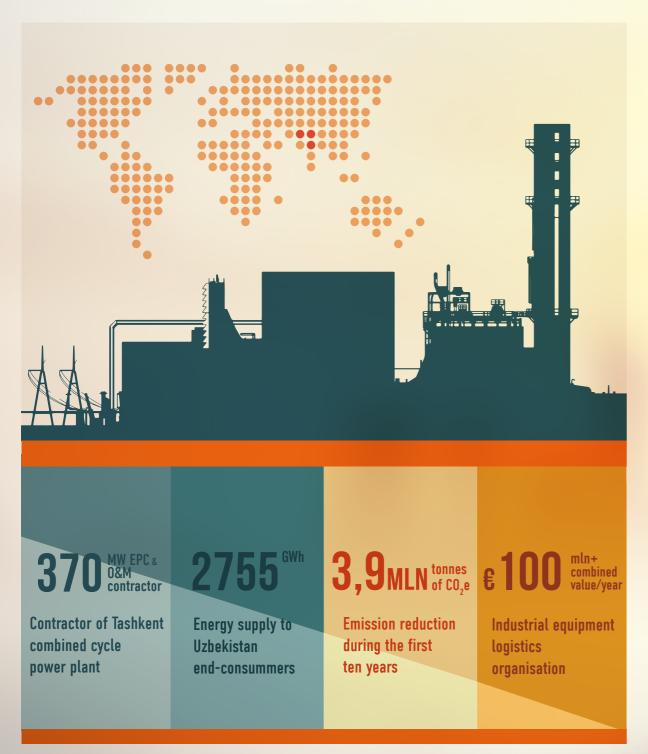

# MODERNISATION OF POWER PLANT IN TASHKENT, 370 MW

SYNECTA a. s. is a general EPC contractor of Tashkent power plant.

Thanks to modernisation project, the main source of power generation is now a combined cycle turbine. The gas and steam turbines were supplied by GE Energy, a leader in global gas and steam turbine equipment.

€100

Industrial equipment logistics organisation with preparing relevant documentation and conducting all necessary procedures in cooperation with international logistic companies

min tonnes of CO<sub>2</sub> reduction per year

#### **Direct projects**

**Talimarjan** Clean Generation Project emissions reduction 8,361,518 t CO<sub>2</sub>e.

**Tashkent** Power Project emissions reduction 3,903,428 t CO<sub>2</sub>e.